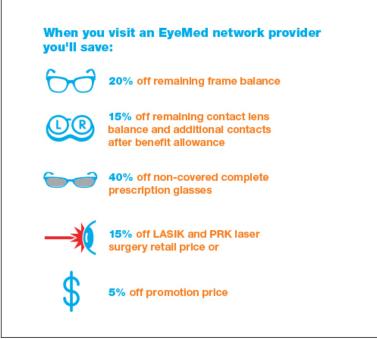

## Vision Plan Benefits

|                                | EyeMed Access Network                                       | Out-of-Network |
|--------------------------------|-------------------------------------------------------------|----------------|
| Annual Eye Exam                | Covered in full                                             | Up to \$35     |
| Single Vision Lenses           | Covered in full                                             | Up to \$25     |
| Bifocal Lenses                 | Covered in full                                             | Up to \$40     |
| Trifocal Lenses                | Covered in full                                             | Up to \$55     |
| Lenticular Lenses              | 20% discount                                                | No benefit     |
| Progressive Lenses             | See lens options                                            | NA             |
| Frames                         | \$130                                                       | \$65           |
| Contact Fit & Follow up Exam   | Standard: Member Cost up to \$55 Premium: 10% off of retail | No benefit     |
| Contacts (elective)            | Up to \$130                                                 | Up to \$104    |
| Contacts (medically necessary) | Covered in full                                             | Up to \$ 200   |

# Benefit Frequencies (months) Exam/Lens/Frame

Exam/Lens/Frame 12/12/24

Member cost for lens options (may vary by prescription, option chosen and retail location)

| wormsor book for forto options (may vary by prescription, option endect and retain location) |                                         |            |  |  |
|----------------------------------------------------------------------------------------------|-----------------------------------------|------------|--|--|
| Progressive Lenses                                                                           | Standard: \$65 + lens deductible        | No benefit |  |  |
|                                                                                              | Premium: lens cost                      |            |  |  |
|                                                                                              | -20% discount                           |            |  |  |
|                                                                                              | -\$120 allowance                        |            |  |  |
|                                                                                              | + Standard Progressive cost             |            |  |  |
| Std. Polycarbonate                                                                           | \$40                                    | No benefit |  |  |
| Tint (solid and gradient)                                                                    | \$15                                    | No benefit |  |  |
| Scratch Resistant Coating                                                                    | \$15                                    | No benefit |  |  |
| Anti-Reflective Coating                                                                      | \$45                                    | No benefit |  |  |
| Ultraviolet Coating                                                                          | \$15                                    | No benefit |  |  |
| Lasik or PRK                                                                                 | Average discount of 15% off retail      | No benefit |  |  |
|                                                                                              | price or 5% off promotional price at US |            |  |  |
|                                                                                              | Laser network participating providers.  |            |  |  |