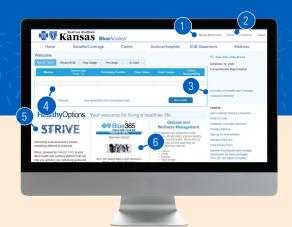

Scan to download the BlueAccess app or visit our website.

bcbsks.com/app

For a complete look at your healthcare plan, log in to your BlueAccess account at bcbsks.com/blueaccess.

- 1 Manage My Account | Edit and manage your preferences and go paperless.
- **Forms** | Order a new ID card, find authorization forms and other forms related to your health insurance coverage.
- 3 Summary of Benefits and Coverage (SBC) and Contract/Certificate | View details about your coverage and contract.
  - View your copay, deductible and coinsurance amounts
  - Common medical coverage information
  - Coverage for specific tests or treatments
- 4 **Explanation of Benefits (EOB)** | See how much we paid, what your responsibility is and what the provider write-off amount is.
- 5 Strive, powered by WebMD ONE |
  Use this health and wellness platform to take a Health Assessment and generate a personalized health plan to reach your well-being goals.
- 6 Blue365° | Exclusive health and fitness deals and discounts.